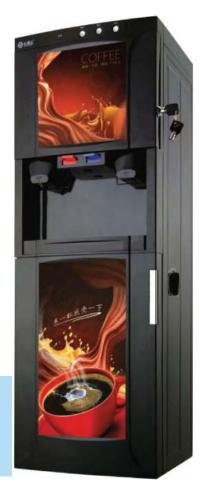

# POINT OF USE WATER SOLUTION The Ultimate Spring Water Solution + Beverage Maker

**Tabletop Model (T68CFB-H) Dimensions:** W 33 cm \_ D 31.5 cm \_ H 50 cm

Freestanding Model (F68CFB-H) **Dimensions:** 

W 33 cm D 31.5 cm H 90 cm

### **CAPABILITY**

Spring Water, Hot, **Quantified Coffee Maker** 

#### **MULTI QUANTITY COFFEE SELECTION FUNCTION**

The quantity of coffee supplied at a time can be 120ML,140ML, 160ML respectively according to your requirement. It can be adjusted according to your requirement.

#### **COFFEE FLAVOUR ADJUSTING FUNCTION**

There are three types. Users can adjust the density of coffee according to their taste.

#### **AUTO-CLEANING FUNCTION**

Switch to cleaning function. Press action button to start cleaning the relating pipeline inside the device.

Hot Coffee