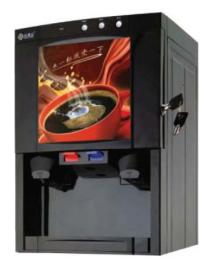

# POINT OF USE WATER SOLUTION The Ultimate Spring Water Solution + Beverage Maker

**Tabletop Model (T68CFB-H) Dimensions:** W 33 cm \_ D 31.5 cm \_ H 50 cm

Freestanding Model (F68CFB-H) **Dimensions:** 

### **CAPABILITY**

Spring Water, Hot, **Quantified Coffee Maker** 

#### **MULTI QUANTITY COFFEE SELECTION FUNCTION**

The quantity of coffee supplied at a time can be 120ML,140ML, 160ML respectively according to your requirement. It can be adjusted according to your requirement.

#### **COFFEE FLAVOUR ADJUSTING FUNCTION**

There are three types. Users can adjust the density of coffee according to their taste.

#### **AUTO-CLEANING FUNCTION**

Switch to cleaning function. Press action button to start cleaning the relating pipeline inside the device.

Hot Coffee